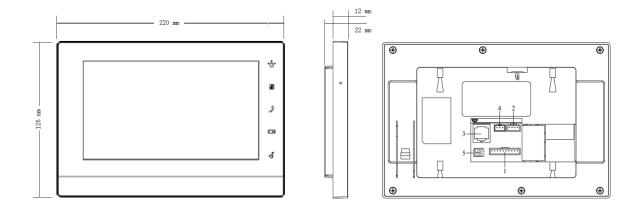

# **Dimensions**

### DHI-VTH1550CH

|         | network<br>protocol | TCP/IP                                                  |
|---------|---------------------|---------------------------------------------------------|
| General | Power               | DC 10~15V or supply directly by Special switching power |
|         | Power               | Standby ≤1.5W, work≤7W                                  |
|         | Consumption         |                                                         |
|         | work                | Temperature: -10℃~+60℃                                  |
|         | environment         | Humidity: 10~90%RH                                      |
|         | Dimensions          | 200mm×126mm×22mm (L*W*T);                               |
|         | Weight              | 0.8Kg;                                                  |