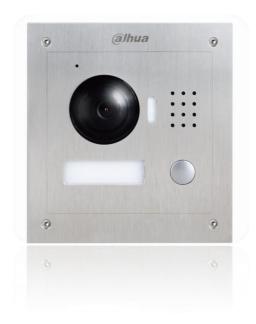

## **Villa Outdoor Station**

#### **Features**

- · Stainless steel pane
- Color 1.3 MP CMOS camera, support 120  $^{\circ}\,$  wide angle lens and angle adjusting
- Support night vision
- Support mobile phone software
- Call indoor monitor and management centre
- Support unlock remotely
- Support group call function
- · Flush mounted & Surface mounted
- · support vandal proof