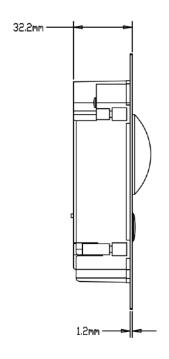

## **Dimensions**

### DH-VTO2000A

| Mode    | Door Lock Status<br>Check | Support (optional)        |
|---------|---------------------------|---------------------------|
| Network | Ethernet                  | 10M/100Mbps Self-adaptive |
|         | Network Protocol          | TCP/IP                    |
| General | Power                     | DC 10~15V                 |
|         | Power Consumption         | Standby ≤1W,work ≤10W     |
|         | Working                   | - 30℃~+70℃                |
|         | Environments              |                           |
|         | Relative Humidity         | 10%~90%RH                 |
|         | Dimensions                | 129.9mm×32.2mm×140mm      |
|         | Weight                    | 0.8Kg;                    |