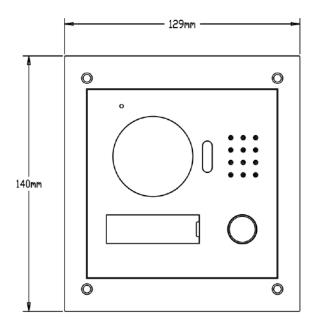

## **Dimensions**

### DH-VTO2000A

| Mode    | Door Lock Status<br>Check | Support (optional)        |
|---------|---------------------------|---------------------------|
| Network | Ethernet                  | 10M/100Mbps Self-adaptive |
|         | Network Protocol          | TCP/IP                    |
| General | Power                     | DC 10~15V                 |
|         | Power Consumption         | Standby ≤1W,work ≤10W     |
|         | Working                   | - 30℃~+70℃                |
|         | Environments              |                           |
|         | Relative Humidity         | 10%~90%RH                 |
|         | Dimensions                | 129.9mm×32.2mm×140mm      |
|         | Weight                    | 0.8Kg;                    |